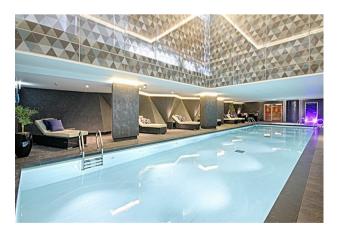

Residents of Riverlight Quay benefit from an exceptional range of on-site amenities, including a 24-hour concierge service, a state-of-the-art Residents' Gym, an impressive Swimming Pool & Spa Facilities for relaxation and wellness, and a dedicated Cinema Screening Room & Virtual Golf Room for entertainment.

- · 2 Bedrooms
- · 1114 sq.ft (103.50sq.m)
- · 2 Luxury Bathrooms (1 En-Suite)
- · Open Plan Reception
- · River Facing Aspect
- Parking
- · Swimming Pool & Spa Facilities
- · Residents Gym
- · Cinema Screening Room & Virtual Golf
- 0.2 Miles to Battersea Power Station Tube