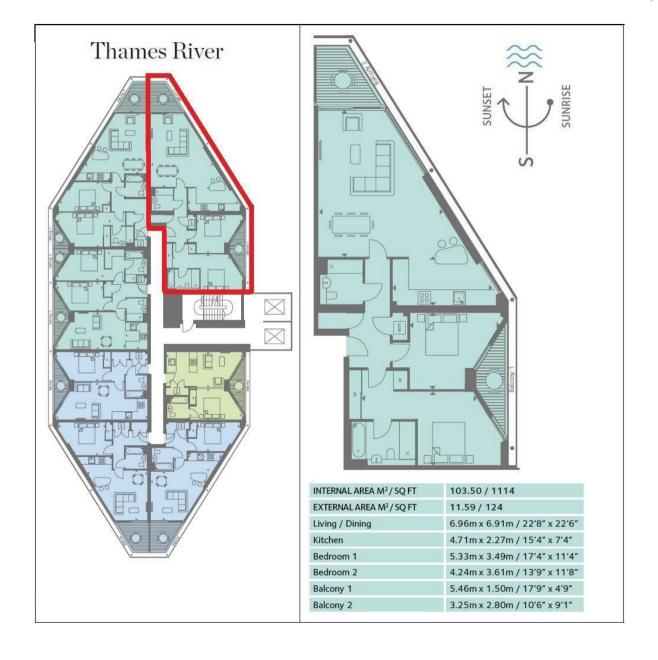

#### £1,450,000 Leasehold

Discover contemporary urban living in this stylish twobedroom apartment, ideally located within the prestigious 2 Riverlight Quay development.

Stunning views from this spacious 2 double bedroom, direct river facing apartment in Riverlight. This furnished property, consisting of approx. 1114sq.ft (103.50sq.m) has a dual aspect open plan reception room with a smart integrated kitchen, 2 luxury bathrooms (1 en-suite), 2 balconies and secure parking.

- · 2 Bedrooms
- · 1114 sq.ft (103.50sq.m)
- · 2 Luxury Bathrooms (1 En-Suite)
- · Open Plan Reception
- · River Facing Aspect
- Parking
- · Swimming Pool & Spa Facilities
- · Residents Gym
- · Cinema Screening Room & Virtual Golf
- 0.2 Miles to Battersea Power Station Tube